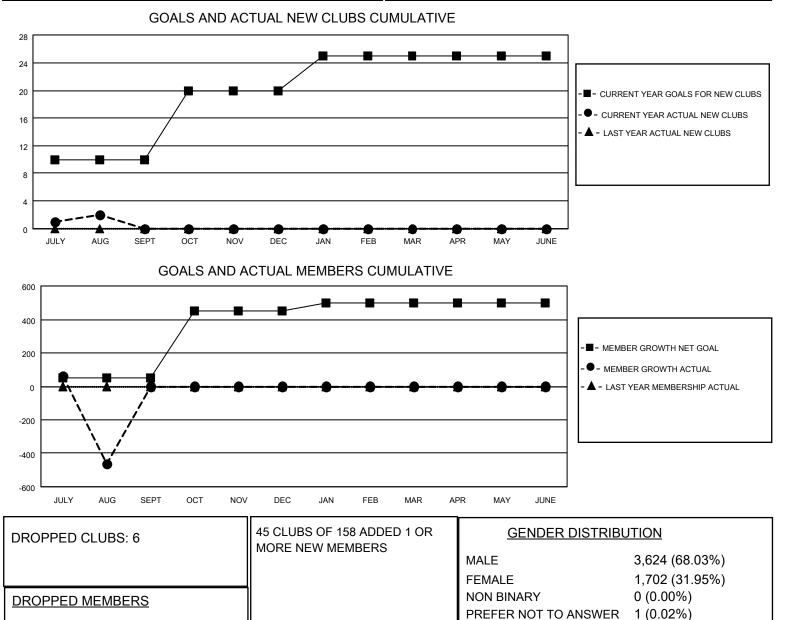

## LOCATION INDIA

DECEASED

OTHER TOTAL

MBR0181

CLUB CANCELLED

District 324 J

Results as of: 8/31/2021

| Clubs                 |               |           |               | Members               |                        |                         |                                                    |
|-----------------------|---------------|-----------|---------------|-----------------------|------------------------|-------------------------|----------------------------------------------------|
| RESULTS FOR 2021-2022 |               |           |               | RESULTS FOR 2021-2022 |                        |                         |                                                    |
| QUARTER               | NEW CLUB GOAL | NEW CLUBS | DROPPED CLUBS | QUARTER MEM           | BER GROWTH NET<br>GOAL | MEMBER GROWTH<br>ACTUAL | DROPPED<br>MEMBERS ACTUAL<br>(including transfers) |
| JULY/AUG/SEPT         | 10            | 2         | 6             | JULY/AUG/SEPT         | 50                     | 287                     | 730                                                |
| OCT/NOV/DEC           | 10            | 0         | 0             | OCT/NOV/DEC           | 400                    | 0                       | 0                                                  |
| JAN/FEB/MAR           | 5             | 0         | 0             | JAN/FEB/MAR           | 50                     | 0                       | 0                                                  |
| APR/MAY/JUNE          | 0             | 0         | 0             | APR/MAY/JUNE          | 0                      | 0                       | 0                                                  |